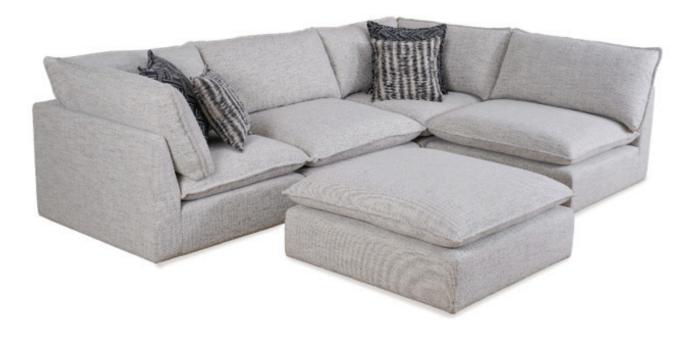

8-WAY HAND-TIED SPRINGS



FEATHER & FIBRE BLEND FILL



MEMORY FOAM INSERTS



150KG RATED FOUNDATION



SUSTAINABLY HARVESTED TIMBER



Create your perfect setup with the Alyssa modular lounge, featuring 8-way hand-tied springs for lasting support and comfort, along with memory foam cushions filled with feather and fibre for an extra cozy feel.





STRUCTURAL WARRANTY



**FOAM** WARRANTY



**FABRIC** WARRANTY



# **ALYSSA** LOUNGE

#### **COLOURS AVAILABLE**

# STOCKED IN MZF FABRIC (COTTON COLOUR) MADE TO ORDER IN MZF FABRIC (PEARL COLOUR) MZF FABRIC (PORCELAIN COLOUR) MZF FABRIC (NICKEL COLOUR) MZF FABRIC (CHARCOAL COLOUR)

#### **KEY FEATURES & BENEFITS**

| FRAME                   | FSC certified timber frame                               | A sturdy frame constructed with sustainably sourced timber provides a solid and long-<br>lasting base to the suite                                                                                                                       |
|-------------------------|----------------------------------------------------------|--------------------------------------------------------------------