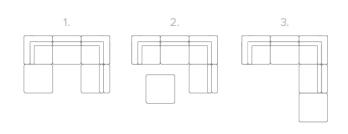

#### **KEY FEATURES & BENEFITS**

| FRAME                   | FSC certified timber frame                               | A sturdy frame constructed with sustainably sourced timber provides a solid and long-<br>lasting base to the suite                                                                                                                       |
|-------------------------|----------------------------------------------------------|------------------------------------------------------------------------------------------------------------------------------------------------------------------------------------------------------------------------------------------|
| FOUNDATION              | 8-way hand-tied heavy gauge steel springs                | 8-way hand-tied springs enhance the durability of the lounge's foundation, and provide long-lasting support to the highest level. Even weight distribution removes any uncomfortable pressure points and maintains seat shape over time. |
| MEMORY FOAM<br>CUSHIONS | Feather, fibre and memory foam fill cushions             | The reversible seat and backrest cushions are filled with higher quality down feather fill, plus a memory foam layer to conform to your body as you relax                                                                                |
| UPHOLSTERY              | Stocked in MZF fabric                                    | Stocked in cotton colour MZF fabric plus made to order in four additional colours, the upholstery is easy to clean and water resistant to stay looking great for years to come                                                           |
| MODULAR<br>DESIGN       | Modular design can be arranged in several layout options | Create the perfect setup that fits your space, whether you want a sofa and loveseat or a spacious sectional the Alyssa modular lounge has you covered with two corners, two armless chairs and an ottoman                                |

### **MEASUREMENTS**

Scan QR code to view this product online at synargy.com